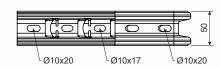

| item number  | A<br>(mm) | thickess of<br>metal sheet<br>(mm) | weight<br>(kg/pc) |
|--------------|-----------|------------------------------------|-------------------|
| DZCTS 100_VS | 215       | 2,0                                | 0,52              |
| DZCTS 150_VS | 265       | 2,0                                | 0,55              |
| DZCTS 200_VS | 315       | 2,0                                | 0,62              |
| DZCTS 300 VS | 415       | 2,0                                | 0,71              |