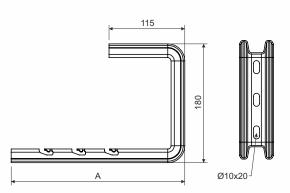

| item number  | A<br>(mm) | thickess of<br>metal sheet<br>(mm) | weight<br>(kg/pc) |
|--------------|-----------|------------------------------------|-------------------|
| DZCTS 100_VS | 215       | 2,0                                | 0,52              |
| DZCTS 150_VS | 265       | 2,0                                | 0,55              |
| DZCTS 200_VS | 315       | 2,0                                | 0,62              |
| DZCTS 300 VS | 415       | 2,0                                | 0,71              |