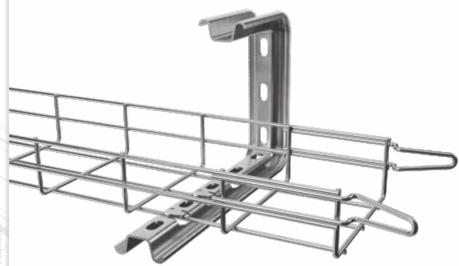

product description:

The bracket is designed for hanging the wire cable trays from the ceiling or to the wall.

The bracket can be installed separately directly to the ceiling or to the wall using the Ø8 mm anchor, or the installation of the bracket to the ceiling can be reinforced and the hole prepared at the end of the support can be

supplement with a threaded rod ZT 8.

The wire tray is placed on the load bearing profile in the

prepared cut-outs.

surface finish:

VS - Pre-Galvanized according to EN 10346, EN 10143,

zinc-layer 15-27 µm

meets the requirements: EN 61537:02