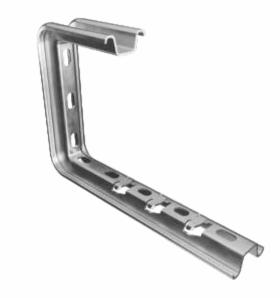

product description:

The bracket is designed for hanging the wire cable trays from the ceiling or to the wall.

The bracket can be installed separately directly to the ceiling or to the wall using the Ø8 mm anchor, or the installation of the bracket to the ceiling can be reinforced and the hole prepared at the end of the support can be

supplement with a threaded rod ZT 8.

The wire tray is placed on the load bearing profile in the

prepared cut-outs.

surface finish:

VS - Pre-Galvanized according to EN 10346, EN 10143,

zinc-layer 15-27 µm

meets the requirements: EN 61537:02