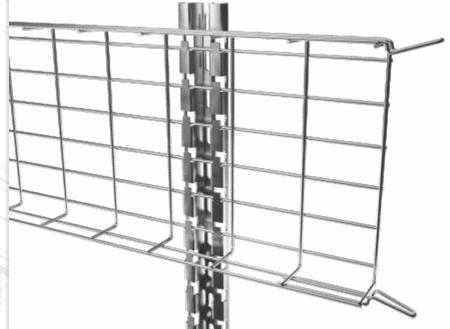

## **DATA SHEET**

load bearing profile to the ceiling/ wall for wire cable trays

product description: The load bearing profile is designed to attach the wire trays to the wall or ceiling. The profile allows the instalation

trays to the wall or ceiling. The profile allows the instalation of multiple wire trays, even a combination of different

dimensions, on one profile.

The profile is attached to the base using a Ø8 mm anchor.

The wire tray is placed on the load bearing profile in the

prepared cut-outs.

surface finish: VS - Pre-Galvanized according to EN 10346, EN 10143,

zinc-layer 15-27 µm

meets the requirements: EN 61537:02

classification : ČSN 73 0895 P 90-R