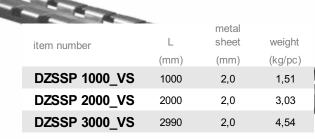

## **DATA SHEET**

load bearing profile to the ceiling/ wall for wire cable trays

product description: The load bearing profile is designed to attach the wire trays to the wall or ceiling. The profile allows the instalation

trays to the wall or ceiling. The profile allows the instalation of multiple wire trays, even a combination of different

dimensions, on one profile.

The profile is attached to the base using a Ø8 mm anchor.

The wire tray is placed on the load bearing profile in the

prepared cut-outs.

surface finish: VS - Pre-Galvanized according to EN 10346, EN 10143,

zinc-layer 15-27 µm

meets the requirements: EN 61537:02

classification : ČSN 73 0895 P 90-R