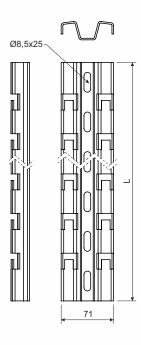

trays to the wall or ceiling. The profile allows the instalation of multiple wire trays, even a combination of different

dimensions, on one profile.

The profile is attached to the base using a Ø8 mm anchor.

The wire tray is placed on the load bearing profile in the

prepared cut-outs.

surface finish: VS - Pre-Galvanized according to EN 10346, EN 10143,

zinc-layer 15-27 µm

meets the requirements: EN 61537:02

classification : ČSN 73 0895 P 90-R