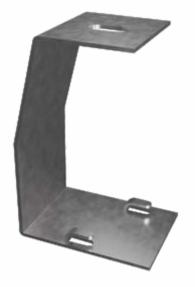

product description: The central hanger is designated for the hanging of the

wire tray from the ceiling. For the hanging it is necessary to use two nuts M 8 and the threaded rod

Ø8 mm

The cable tray is inserted into the prepared tabs, the ends of the tabs are squeezed and the tray is attached

to the hanger.

surface finish: VS - Pre-Galvanized steel according to EN 10346,

EN 10143, zinc-layer 15-27  $\mu m$ 

meets the requirements: EN 61537:02

storage: ČSN EN 60721-3-1