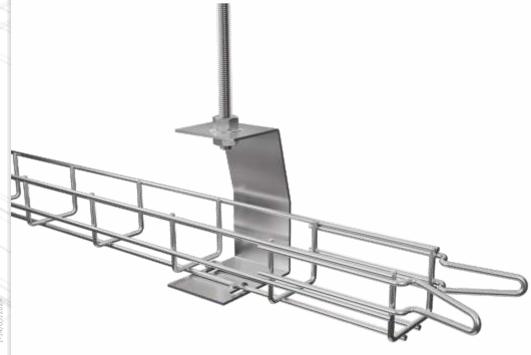

product description: The central hanger is designated for the hanging of the

wire tray from the ceiling. For the hanging it is necessary to use two nuts M 8 and the threaded rod

Ø8 mm

The cable tray is inserted into the prepared tabs, the ends of the tabs are squeezed and the tray is attached

to the hanger.

surface finish: VS - Pre-Galvanized steel according to EN 10346,

EN 10143, zinc-layer 15-27  $\mu m$ 

meets the requirements: EN 61537:02

storage: ČSN EN 60721-3-1