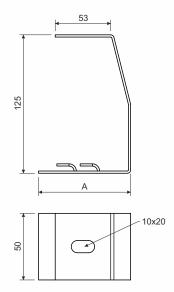

| item number | A<br>(mm) | for nominal<br>width of the<br>tray | thickeness<br>of material<br>(mm) | weight (kg/pc) |
|-------------|-----------|-------------------------------------|-----------------------------------|----------------|
| DZSZ 60_VS  | 83        | 60                                  | 2,0                               | 0,19           |
| DZSZ 100_VS | 104       | 100                                 | 2,0                               | 0,21           |