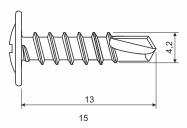

## STP 4.2x13\_PO

0 %

product description: Screw designed to connect two metal parts with a sheet thickness of up to 2.0

mm

Assembly without pre-drill - self-drilling.

Groove PH.

Connection of clamps 67xx\_PO and metal sheet by STP 4.2X13\_PO create fire